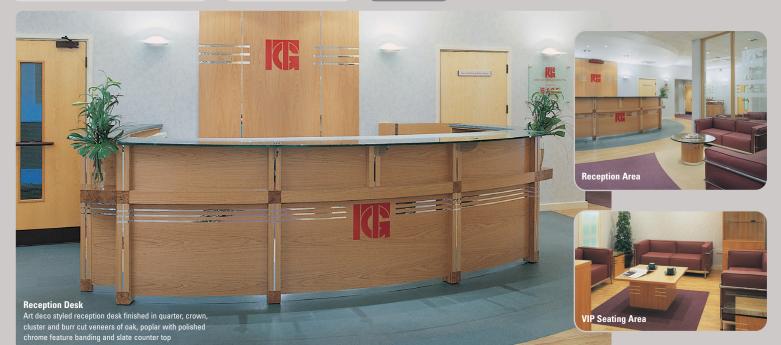

## **Clarke Rendall's contribution to the project**

- Conference Room
  - Table AV unit/credenza
- Boardroom
  - Table Credenza
- VIP Lounge
  - Square coffee tables Credenza Display cabinet
- Reception area
  - Reception desk Round coffee tables
  - $\bullet$  Square coffee tables  $\bullet$  Square side tables
  - Display cabinet